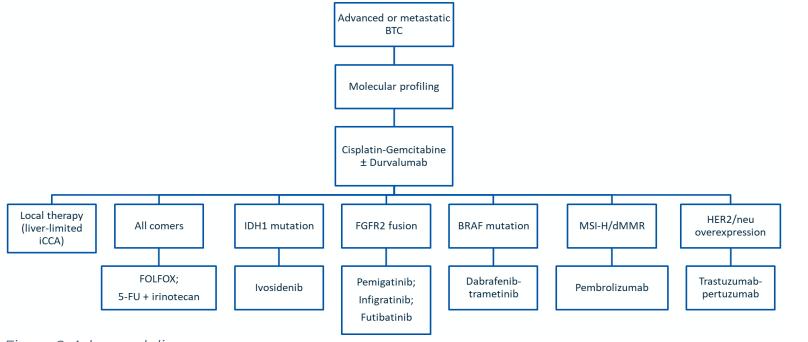

## **Biliary tract Cancer**

CHI Formulary Treatment algorithm

Treatment algorithm- June 2023

Supporting treatment algorithms for the clinical management of Biliary tract Cancer

Figures 1 and 2 outline a comprehensive treatment algorithm on **the local, local-regional disease and advanced disease for Biliary Tract Cancer**, respectively, aimed at addressing the different lines of treatment after thorough review of medical and economic evidence by CHI committees.

1

Figure 1: Local and local-regional disease

<sup>1</sup> ESMO 2022

2

Figure 2: Advanced disease

<sup>2</sup> ESMO 2022