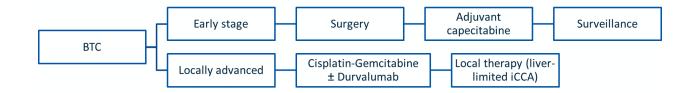

## **Biliary tract Cancer**

CHI Formulary Treatment algorithm

Treatment algorithm- June 2023

Supporting treatment algorithms for the clinical management of Biliary tract Cancer

Figures 1 and 2 outline a comprehensive treatment algorithm on **the local, local-regional disease and advanced disease for Biliary Tract Cancer**, respectively, aimed at addressing the different lines of treatment after thorough review of medical and economic evidence by CHI committees.

1

Figure 1: Local and local-regional disease

<sup>1</sup> ESMO 2022

2

Figure 2: Advanced disease

<sup>2</sup> ESMO 2022